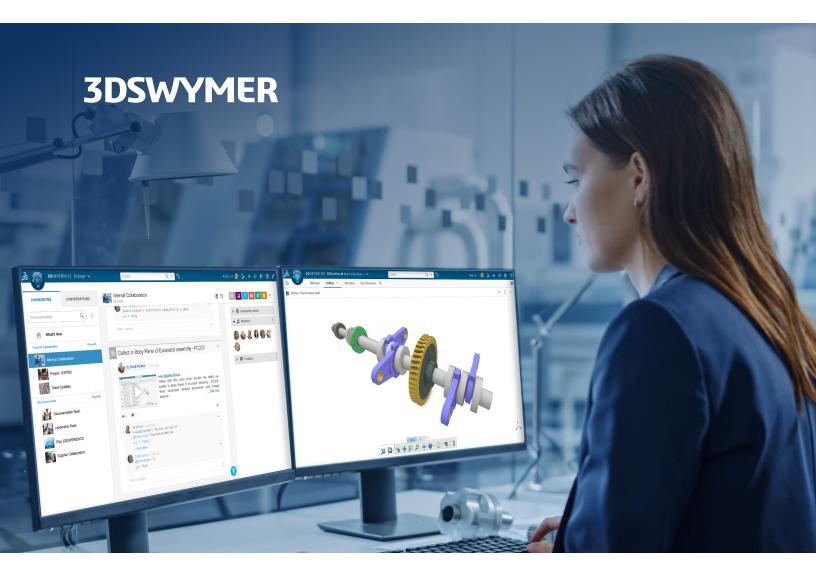

#### **OVERVIEW**

The **3DSwymer** role delivers the underpinning apps and services that digitally connect all users in the value stream, to establish social communities with consumers and customers to share, experiment and innovate effectively.

# 3DSwym

Reveal the power of communities and conversations to share and innovate throughout internal and/or external ecosystems. Lead your company to be more agile and innovative by providing intuitive content creation tools and social interaction.